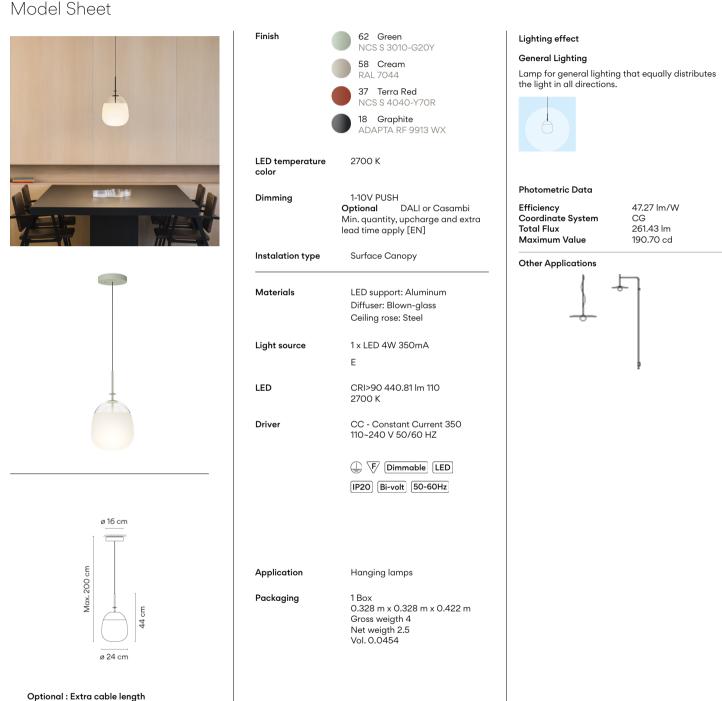

## 5778

Design By Lievore Altherr

Tempo pendant lamps are a design by Lievore Altherr. Suspended from the cable, the blown glass diffuser offers subtle nuances of transparency and translucency. All models of the Tempo collection incorporate LED lighting.

Optional : Extra cable length Min. quantity, upcharge and extra lead time apply [EN]

All of our products come with a five-year warranty. Check our legal terms at www.vibia.com/warranty

Vibia Lighting, S.L.U. Office / Oficina Progrés 4-6. 08850 Gavà. Barcelona, Spain.