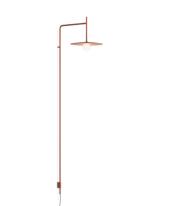

# 5762

Design By Lievore Altherr

Wall lamp composed of a stylized profile attached to the wall and topped by a blown glass diffuser that gives the piece a delicate image. Connection with plug. LED light source.

Instalation type

Surface Canopy

Materials

Body: Steel Diffuser: Blown-glass

LED support: Aluminum

Light source

1 x LED 4W 350mA

LED