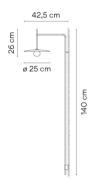

Instalation type

Surface Canopy

Materials

Body: Steel Diffuser: Blown-glass

LED support: Aluminum

Light source

1 x LED 4W 350mA

LED