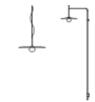

Instalation type

Surface Canopy

Materials

Body: Steel Diffuser: Blown-glass

LED support: Aluminum

Light source

1 x LED 4W 350mA

LED

Wall Lamps

Packaging

2 Box 0.384 m x 1.455 m x 0.072 m

Gross weigth 3.9 Net weigth 2.3 Vol. 0.0402