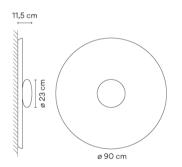

Surface Canopy

| Materials | Body: Aluminum             |
|-----------|----------------------------|
|           | Ceiling rose: Aluminum     |
|           | Diffuser: Opal blown-glass |
|           | •                          |

| IP20 Dry Location 50-60Hz |
|---------------------------|

Application Ceiling Lamps

Packaging 1.12 m x 1.12 m x 0.345 m

Gross weigth 7.7 Net weigth 5.3 Vol. 0.4327