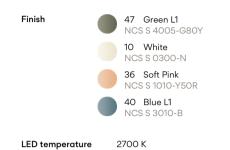

# **General Lighting**

Lamp for general lighting that equally distributes the light in all directions.

These photometric data refer to finish 36. If you need the photometrics of other finishes please go to Download.