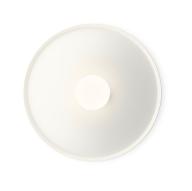

Design By Ramos & Bassols

Top is a ceiling lamp with surface installation. It features simple lines that blend in with the ceiling as much as possible. The light reflected by the glass diffuser is confined within the rosette, as if the light were framed.

## Lighting effect