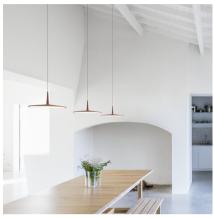

# 0271

Design By Lievore Altherr Molina

SKAN is a built-in hanging lamp with a minimalist design. It is a return to the essential, combining basic shapes and pure lines. Designed by Liévore, Altherr and Molina.

## **General Lighting**

Lamp for general lighting that equally distributes the light in all directions.