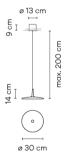

Materials Ceiling rose: Steel

Light source 1x LED 9,3W 350mA

LED CRI>80 1041 lm 116

2700 K

CC - Constant Current 350 110~240 V 50/60 HZ Driver

Remarks Built-in

> [P20] Bi-volt 50-60Hz

**Application** Hanging lamps