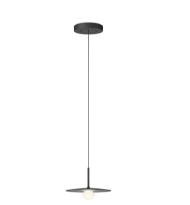

# Tempo

## 5770

Design By Lievore Altherr

Tempo pendant lamps are a design by Lievore Altherr. Suspended from the cable, the blown glass diffuser offers subtle nuances of transparency and translucency. All models of the Tempo collection incorporate LED lighting.

1-10V PUSH

Optional DALI or Casambi Min. quantity, upcharge and extra

lead time apply [EN]

Instalation type

Surface Canopy

Materials

LED support: Aluminum Diffuser: Blown-glass Ceiling rose: Steel

Light source