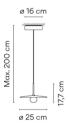

1-10V PUSH

Optional DALI or Casambi Min. quantity, upcharge and extra

lead time apply [EN]

Instalation type

Surface Canopy

Materials

LED support: Aluminum Diffuser: Blown-glass Ceiling rose: Steel

Light source

1 x LED 4W 350mA

LED

CRI>90 440.81 lm 110 2700 K

Driver

CC - Constant Current 350 110~240 V 50/60 HZ

**Application** 

Hanging lamps

Packaging