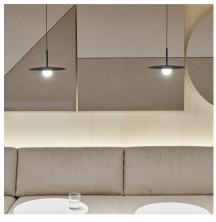

# Tempo

## 5770

Design By Lievore Altherr

Tempo pendant lamps are a design by Lievore Altherr. Suspended from the cable, the blown glass diffuser offers subtle nuances of transparency and translucency. All models of the Tempo collection incorporate LED lighting.

#### **General Lighting**

Lamp for general lighting that equally distributes the light in all directions.