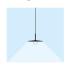

# Tempo

## 5770

Design By Lievore Altherr

Tempo pendant lamps are a design by Lievore Altherr. Suspended from the cable, the blown glass diffuser offers subtle nuances of transparency and translucency. All models of the Tempo collection incorporate LED lighting.

#### **General Lighting**

Lamp for general lighting that equally distributes the light in all directions.