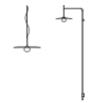

# Model Sheet

Optional: Extra cable length Min. quantity, upcharge and extra lead time apply [EN]

58 Cream RAL 7044

62 Green NCS S 3010-G20Y

18 Graphite ADAPTA RF 9913 WX

37 Terra Red

2700 K

Dimming

1-10V PUSH

Optional DALI or Casambi Min. quantity, upcharge and extra

lead time apply [EN]

Instalation type

Surface Canopy

Materials

LED support: Aluminum Diffuser: Blown-glass Ceiling rose: Steel

Light source