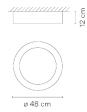

Sketch

**Electrical characteristics** 

1 x LED PLATE 25,8W 500mA

Total 0.0 W

**Light source:** 2700K CRI >90 2206 lm 98 lm/W

Fixture: 1666 Im 64.5 Im/W

Driver included: CC - Constant Current 500 mA 110~240V 50/60Hz

Electronic dimming DALI 1-10V PUSH Optional dimming: Casambi

**Physical characteristics** 

1 Box /  $0.26 \times 0.56 \times 0.56 \text{ m.}$  / Vol.  $0.0793 \text{ m}^3$  / Gross weight 7.0 kg. / Net weight 6.0 kg.