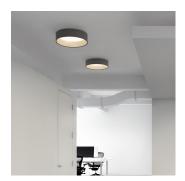

## Duo

Design by Ramos & Bassols.

Reference

4870.

Application

Ceiling Lamps

Installation type

Surface Canopy

Description

Duo is a ceiling light with surface installation where the natural warm appearance of the oak wood on the inside is combined with the technical refinement of the aluminium metal wrap on the outside.