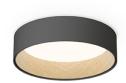

## Duo

Design by Ramos & Bassols.

Reference

4870.

Application

Ceiling Lamps

Installation type

Surface Canopy

Description

Duo is a ceiling light with surface installation where the natural warm appearance of the oak wood on the inside is combined with the technical refinement of the aluminium metal wrap on the outside.

Diffuser

Polycarbonate diffuser

Materials

Shade: Oak wood

Finish

4870-18 Graphite (ADAPTA RF 9913 WX)

4870-58 Cream (RAL 7044)

4870-93 White (RAL 9016)